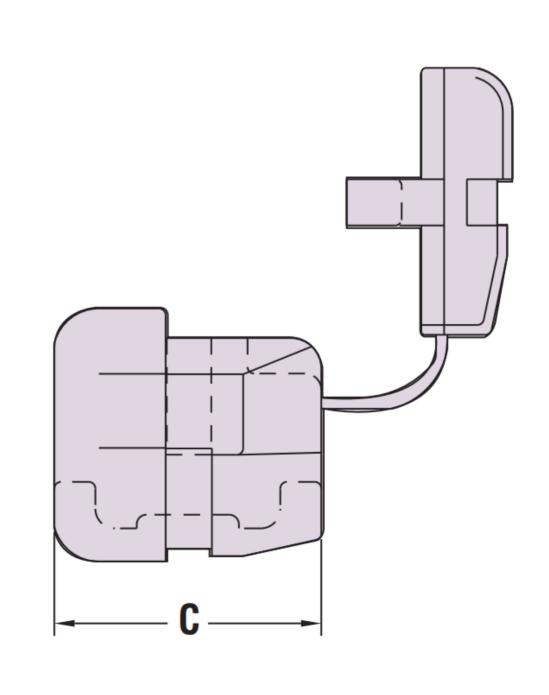

| WILL FIT THESE CABLES |                    |                     |     | PANEL DIMENSIONS           |               |                             |      |                               |     | PART DIM.           |      |
|-----------------------|--------------------|---------------------|-----|----------------------------|---------------|-----------------------------|------|-------------------------------|-----|---------------------|------|
| <b>UL Type</b>        | AWG/<br>Conductors | Approximate<br>Size |     | A<br>Mounting<br>Hole Dia. |               | B<br>To Prevent<br>Rotation |      | Finished Fit Panel Thickness* |     | C<br>BODY<br>LENGTH |      |
|                       |                    | in.                 | mm. | in.                        | mm.           | in.                         | mm.  | in.                           | mm. | in.                 | mm.  |
| SV &<br>SVT           | 18/2               | .250                | 6,4 | .500                       | 12,7          | .450                        | 11,4 | .062                          | 1,6 | .438                | 11,1 |
|                       | 18/3               | .255                | 6,5 | .500-<br>.515              | 12,7-<br>13,1 |                             |      |                               |     |                     |      |
| HPD                   | 18/2               | .270                | 6,9 | .500                       | 12,7          |                             |      |                               |     |                     |      |
|                       | 16/2               | .290                | 7,4 | .500-<br>.515              | 12,7-<br>13,1 |                             |      |                               |     |                     |      |
| SJT                   | 18/2               | .300                | 7,6 | .531                       | 13,5          |                             |      |                               |     |                     |      |