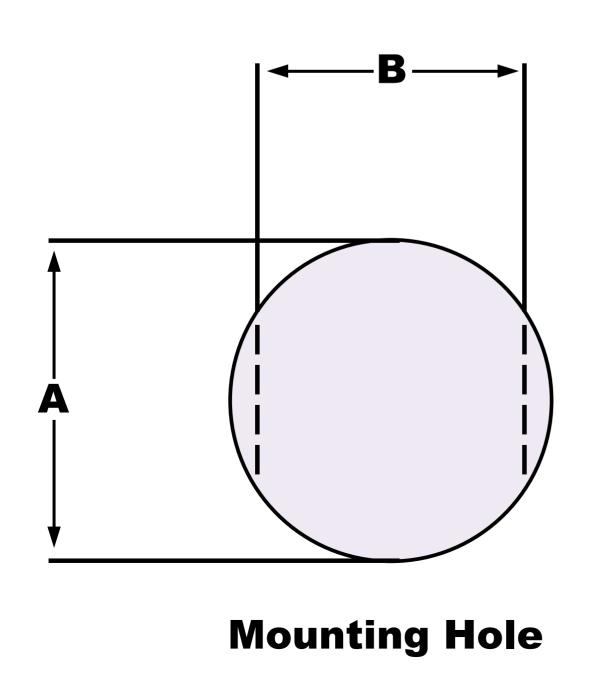

| WILL FIT THESE CABLES |                    |                     |     | PANEL DIMENSIONS           |               |                             |      |                               |     | PART DIM.           |      |
|-----------------------|--------------------|---------------------|-----|----------------------------|---------------|-----------------------------|------|-------------------------------|-----|---------------------|------|
| <b>UL Type</b>        | AWG/<br>Conductors | Approximate<br>Size |     | A<br>Mounting<br>Hole Dia. |               | B<br>To Prevent<br>Rotation |      | Finished Fit Panel Thickness* |     | C<br>BODY<br>LENGTH |      |
|                       |                    | in.                 | mm. | in.                        | mm.           | in.                         | mm.  | in.                           | mm. | in.                 | mm.  |
| SV &<br>SVT           | 18/2               | .250                | 6,4 | .500                       | 12,7          | .450                        | 11,4 | .062                          | 1,6 | .438                | 11,1 |
|                       | 18/3               | .255                | 6,5 | .500-<br>.515              | 12,7-<br>13,1 |                             |      |                               |     |                     |      |
| HPD                   | 18/2               | .270                | 6,9 | .500                       | 12,7          |                             |      |                               |     |                     |      |
|                       | 16/2               | .290                | 7,4 | .500-<br>.515              | 12,7-<br>13,1 |                             |      |                               |     |                     |      |
| SJT                   | 18/2               | .300                | 7,6 | .531                       | 13,5          |                             |      |                               |     |                     |      |